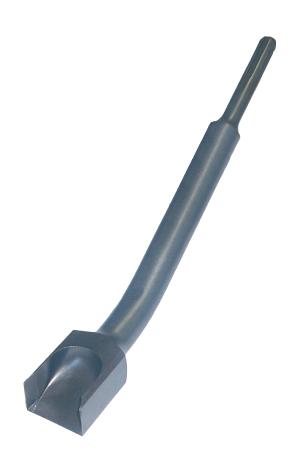

## Technical Data Sheet

## **30mm Channelling Chisel**





## **USAGE INFORMATION**

- For use in tile, plaster, render removal applications.
- Prior to using chisels, please ensure your machine has the 'chisel only' function as they are designed to be used on this function only.
- Before using this product the chuck shank should be thoroughly lubricated.
- Minimal force should be applied when being used.
- After using the product continuously for 10-15 minutes the chisel must be removed from the chuck and allowed to cool at room temperature.
- Lubrication must be re-applied before re-using.
- Products can fail on the shank due to temperature build up of 200°C.
- Misuse of the product will decrease the maximum time usage significantly. Shank failure due to temperature build up is not warranted.