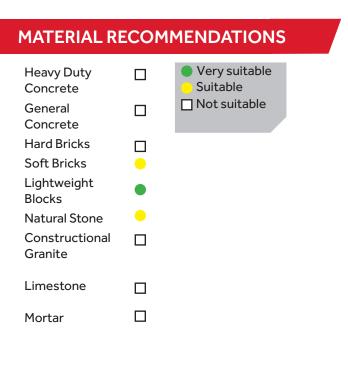

## Technical Data Sheet

## **30mm Channelling Chisel**





## **USAGE INFORMATION**

- For use in tile, plaster, render removal applications.
- Prior to using chisels, please ensure your machine has the 'chisel only' function as they are designed to be used on this function only.
- Before using this product the chuck shank should be thoroughly lubricated.
- Minimal force should be applied when being used.
- After using the product continuously for 10-15 minutes the chisel must be removed from the chuck and allowed to cool at room temperature.
- Lubrication must be re-applied before re-using.
- Products can fail on the shank due to temperature build up of 200°C.
- Misuse of the product will decrease the maximum time usage significantly. Shank failure due to temperature build up is not warranted.