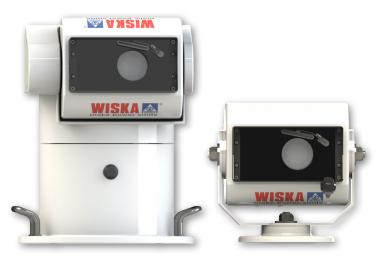

Camera Series CS-S CCTV solution for extreme environments

### The CCTV Camera Series CS-S

For nearly twenty years, WISKA have been developing and building CCTV video systems for extreme environments. The CS-S series is the culmination of experience and expertise. A completely new design, updating both, the external features and internal components – to make the WISKA CCTV product range up to date.

### One solution

Several application options. Our new cameras can be used flexibly upright or hanging.