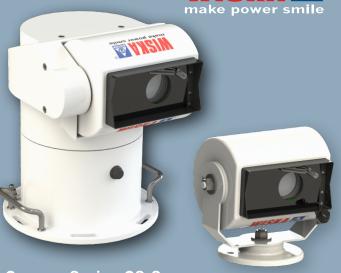

### The CCTV Camera Series CS-S

For nearly twenty years, WISKA have been developing and building CCTV video systems for extreme environments. The CS-S series is the culmination of experience and expertise. A completely new design, updating both, the external features and internal components – to make the WISKA CCTV product range up to date.

### One solution

Several application options. Our new cameras can be used flexibly upright or hanging.