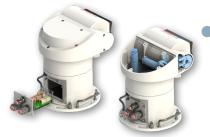

# **Updated design**

Easy installation and no external cabling thanks to a new integrated connection area.

An improved drive technology provides precise positioning. A reduced backlash withstands maritime vibrations.

## **Variants**

Available as fixed, thermal, low-temp and arctic versions.