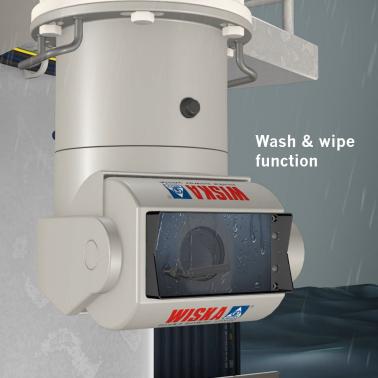

# **Updated design**

Easy installation and no external cabling thanks to a new integrated connection area.

An improved drive technology provides precise positioning. A reduced backlash withstands maritime vibrations.