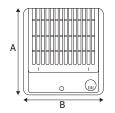

## **Dimensions**

| MODEL         | A   | В   | ØC  | D   | E  | F  | G  |
|---------------|-----|-----|-----|-----|----|----|----|
| MON-<br>CF100 | 195 | 180 | 100 | 132 | 59 | 73 | 26 |

Call now to find out more: 01823 690 290