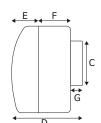

## **Dimensions**

| MODEL         | A   | В   | ØC  | D   | E  | F  | G  |
|---------------|-----|-----|-----|-----|----|----|----|
| MON-<br>CF100 | 195 | 180 | 100 | 132 | 59 | 73 | 26 |

Call now to find out more: 01823 690 290