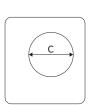

## **Dimensions**

| MODEL         | A   | В   | ØC  | D   | E  | F  | G  |
|---------------|-----|-----|-----|-----|----|----|----|
| MON-<br>CF100 | 195 | 180 | 100 | 132 | 59 | 73 | 26 |

Call now to find out more: 01823 690 290