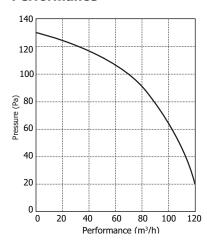

### **Performance**

# **Technical data**

| FEATURE            | FIGURE  |  |  |
|--------------------|---------|--|--|
| Volts (V)          | 220-240 |  |  |
| Power (W)          | 29      |  |  |
| Fuse (A)           | 0.17    |  |  |
| r.p.m              | 2500    |  |  |
| Performance (m³/h) | 122     |  |  |
| Sound @ 3m dB(A)   | 38      |  |  |
| Weight (kg)        | 1.3     |  |  |