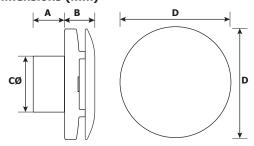

## **Dimensions (mm)**

| MODEL | A  | В  | СØ  | D   |
|-------|----|----|-----|-----|
| 100   | 56 | 54 | 99  | 195 |
| 125   | 66 | 57 | 120 | 228 |