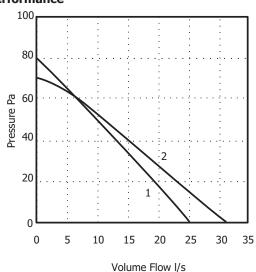

continuous mechanical extract ventilation fans, incorporate a high-pressure axial impeller, which offers near silent operation, as low as 11dB(A).

Designed to comply with the lasted UK Building Regulations Part F & L and to be a perfect fit within kitchens, utility rooms and bathrooms. The Monsoon dMEV R is designed with an IPX5 rating, ensuring its suitability for installation in Zone 1, 2, and 3.

The inclusion of a silent mixed flow impeller allows the Monsoon dMEV R to meet the ventilation requirements of various domestic installations without the need for a traditional centrifugal fan.

## Fan technical data

| MODEL | SPEED | DB(A) |
|-------|-------|-------|
| 100   | Min   | 7.4   |
| 100   | Max   | 34.3  |
| 125   | Min   | 8.5   |
| 125   | Max   | 37.9  |

## **Performance**



- 1 100mm dMEV R Max Speed
- 2 125mm dMEV R Max Speed

## **Dimensions (mm)**



| MODEL | A  | В  | СØ  | D   |
|-------|----|----|-----|-----|
| 100   | 56 | 54 | 99  | 195 |
| 125   | 66 | 57 | 120 | 228 |