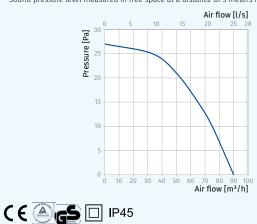

Air flow: 90 m<sup>3</sup>/h 25 l/s

Power: 7.5 W SFP:  $0.30 \, \text{W/I/s}$ 

Noise level: 26 dBA

## Technical data

| Model                       | Calm Design 100 |
|-----------------------------|-----------------|
| Voltage [V/Hz]              | 220-240/50(60)  |
| Power [W]                   | 7.5             |
| Current [A]                 | 0.050           |
| RPM [min-1]                 | 2165            |
| Air flow [m³/h (l/s)]       | 90 (25)         |
| SFP [W/l/s]                 | 0.30            |
| Sound pressure level [dBA]* | 26              |

 $\ensuremath{^{\star}}$  Sound pressure level measured in free space at a distance of 3 meters from the fan.

| Designation key |                 |        |  |
|-----------------|-----------------|--------|--|
| Calm Design 100 | 100             | н      |  |
| Model           | Spigot diameter | Ontion |  |