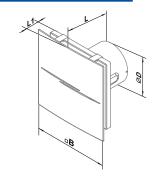

### Overall dimensions and mounting

| Dimensions [mm] | Ø D | В   | L   | L1 |
|-----------------|-----|-----|-----|----|
| Calm Design 100 | 99  | 200 | 130 | 49 |

- Installation directly inside a ventilation shaft.
- Flexible air ducts may be used in case of remote location of the ventilation shaft. Connection of the air duct to the exhaust spigot with a clamp.
- Wall mounting with screws.
- Suitable for ceiling mounting.